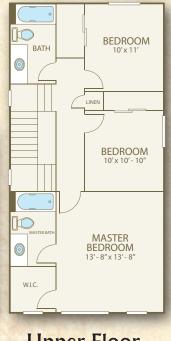

## **Upper Floor**

## The Cypress

3 Bedrooms / 2.5 Bathrooms

Main Floor Area. . . 760 Sq. Ft Upper Floor Area . . 716 Sq. Ft

Total Area . . . . . 1,476 Sq. Ft

In a continuous effort to improve its products, Norris Homes reserves the right, at its sole discretion, to make changes to maps, plans, specifications, materials, features and colors without notice. All marketing materials are examples, are not to scale, and are not deemed a warranty of any kind. Square footages are approximate. Specifications may vary amongst home collections and models. Prices and availability subject to change without notice. As of 11/7/2008.