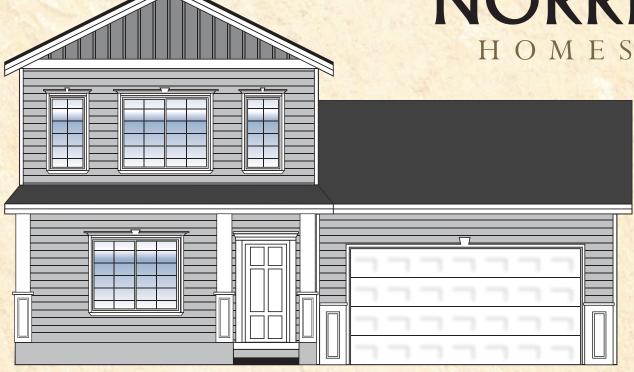

## The Cypress Integrity Collection

## The Cypress

3 Bedrooms / 2.5 Bathrooms

Main Floor Area. . . 760 Sq. Ft Upper Floor Area . . 716 Sq. Ft

Total Area . . . . . 1,476 Sq. Ft

In a continuous effort to improve its products, Norris Homes reserves the right, at its sole discretion, to make changes to maps, plans, specifications, materials, features and colors without notice. All marketing materials are examples, are not to scale, and are not deemed a warranty of any kind. Square footages are approximate. Specifications may vary amongst home collections and models. Prices and availability subject to change without notice. As of 11/7/2008.