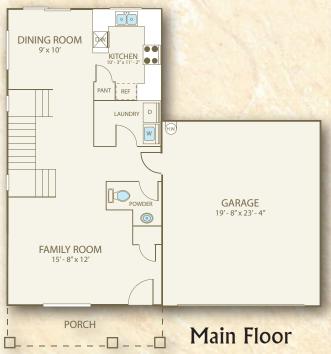

## Feature Highlights

- · Covered proch entrance.
- · Chef's kitchen with adjacent gathering area.
- · Great room concept.
- · Upstairs linen closet.

## The Cypress

3 Bedrooms / 2.5 Bathrooms

Main Floor Area. . . 760 Sq. Ft Upper Floor Area . . 716 Sq. Ft

Total Area . . . . . 1,476 Sq. Ft

In a continuous effort to improve its products, Norris Homes reserves the right, at its sole discretion, to make changes to maps, plans, specifications, materials, features and colors without notice. All marketing materials are examples, are not to scale, and are not deemed a warranty of any kind. Square footages are approximate. Specifications may vary amongst home collections and models. Prices and availability subject to change without notice. As of 11/7/2008.